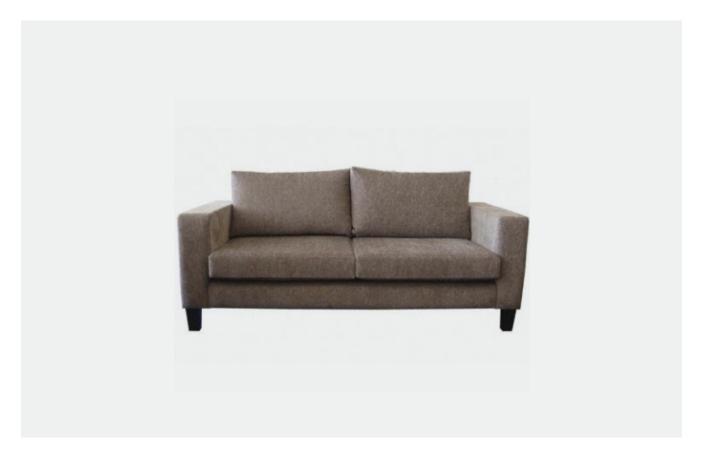

# **VERA SOFA**

Modern, Square and the ultimate Comfort, the Vera Sofa is designed for relaxing spaces at your Care Home or Retirement Village.

## **SPECIFICATIONS**

- Modern, contemporary design and luxurious comfort
- Soft Side Arms, plush back and seat cushioning
- Quality European Beech Timber Leg stained to colour of your choice with a 2 pack lacquer finish
- Upholstered in Antimicrobial Fabrics
- Correct seat height ensuring easy entry/exit
- Glides on Legs to protect flooring
- Option of Castors on back legs

## **Dimensions:**

Chair: W650 x D880 x H900 x SH490mm | 2 Seater W1480 x D880 x H900 x SH4900mm | 3 Seater: W2000mm