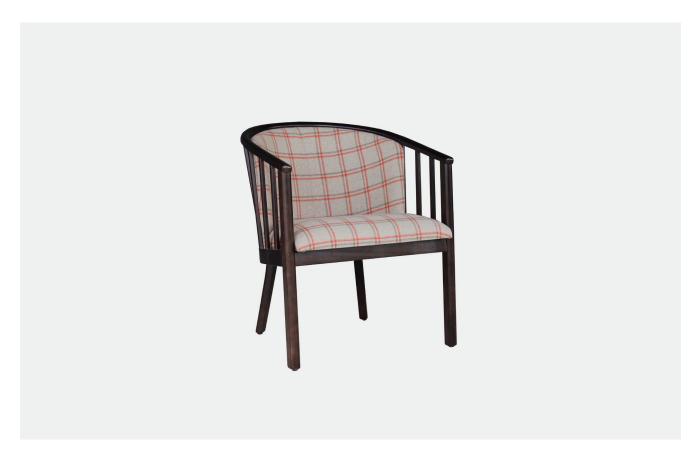

# **VERSAILLES CHAIR**

Italian designed with quality, the Versailles Chair is a high-end lounge or occasional chair option that will sit well in any Retirement Home or Apartment. Offering both comfort and style with the curved spindle wood design and available in your choice of stain colour and upholstery fabric.

#### **SPECIFICATIONS**

- Modern, designer wooden armchair
- European Beech wooden frame stained in colour of your choice
- Upholstered in fabric of your choice