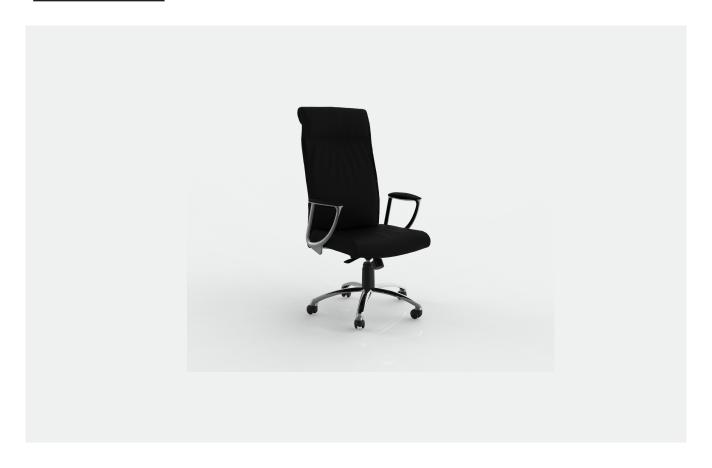

# BENTLEY EXECUTIVE CHAIR

Understated good looks make this chair the preferred choice for high profile offices & boardrooms.

#### **SPECIFICATIONS**

- Aluminium base super strong built for a lifetime of use
- Premium top grain black Leather upholstery
- Adjustable lumbar support
- Ergonomic Synchro Mechanism moves the seat in harmony with the back recline

### **Dimensions:**

High-back Seat H: 470-535mm x Seat W: 510mm x Seat D: 500mm x Back H: 670mm / MidBack Visitor Seat H: 455-595mm x Seat W: 480mm x Seat D: 475mm x Seat H: 550mm