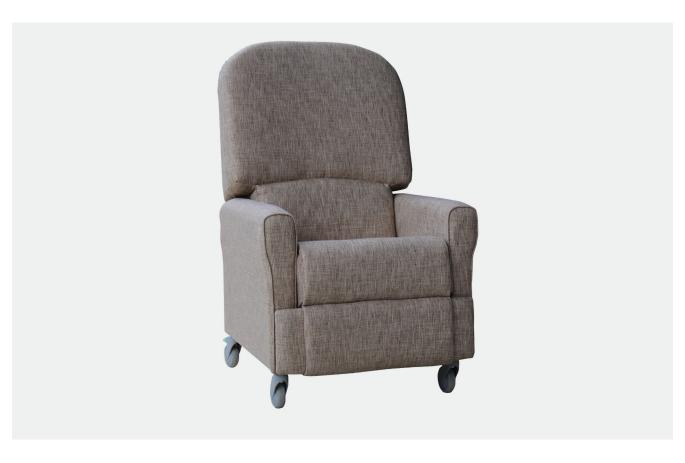

# **BENTLEY RECLINER**

The Bentley Recliner is designed and made in New Zealand specifically for taller and larger users - with extra depth in the seat and extra height in the back ensuring superior comfort and added head support. The Bentley is a popular option in Retirement and Agedcare level of care.

#### **SPECIFICATIONS**

- Designed and Made in NZ ensuring lasting comfort and durability
- Ergonomically designed and fully padded seat and back with high resilient foam –designed to reduce the chance of pressure sores
- 3 Stage recline mechanism push action
- Wide Footrest fully padded offering full leg support and optimum comfort
- Correct seat height ensuring ease of entry/exit
  Extra depth in the seat and extra height in the back to accommodate for the larger and taller residents
- Wide range of waterproof fabrics available
- Push Handle on top of back for ease of use for Carers
- High quality 100mm Castors with lock
- Maximum User Weight: 140kg

## **OPTIONS**

Width options available Arm Covers Slide out Foot Tray Pressure Care Foam

### **Dimensions:**

W760 x SD530 x SB H850 x SH550 x AH660 x O/A H1250 x O/A D850mm