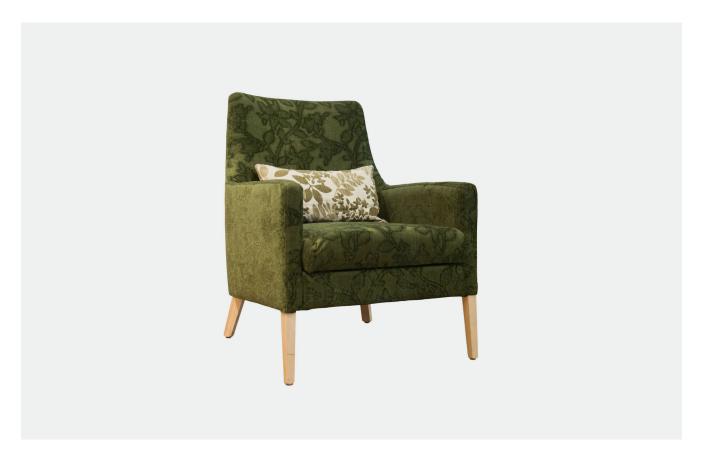

# WILBUR CHAIR

The Wilbur Chair is a contemporary and classic looking sofa with elegant curves and plush comfort cushioning. The Curved Back and Generous Seat size makes the Wilbur chair super comfortable, perfect for your Retirement Home or Village Lounge area.

#### **SPECIFICATIONS**

- Curvaceous Design for ultimate relaxation
- Plush Comfort
- Upholstered in your choice of fabric
- European Beech legs stained to match your decor