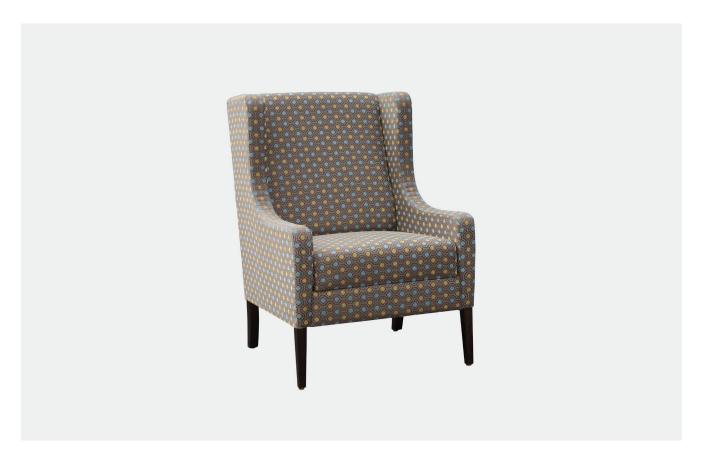

# BERNADETTE WING CHAIR

A stylish, modern Wing chair that will look fabulous in your lounge area or entrance way, comfortable and inviting. Designed especially for aged care and retirement settings, the Bernadette has all the features you need.

## **SPECIFICATIONS**

- Superior Comfort and elegant style
- Perfect seat height for easy entry and exit
- Ash or Beech Legs finished with a 2 pack lacquer choose your stain colour