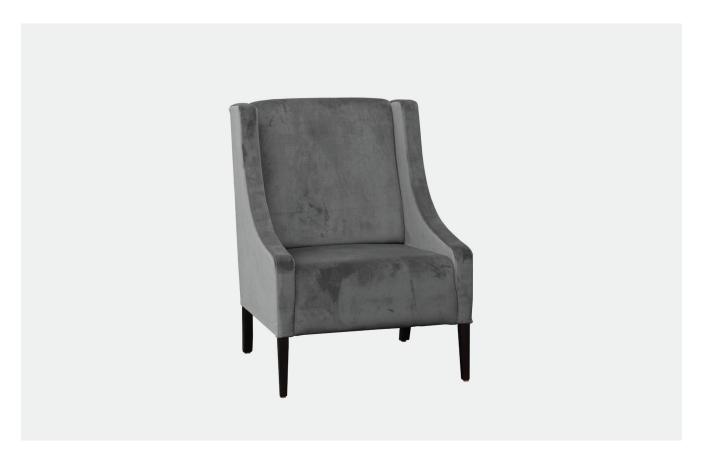

# **ZAC CHAIR**

Contemporary and classy design, the Zac chair is a very popular choice for its contoured comfort combined with its refined and timeless design. This chair can be customised to suit your décor and is perfect for use in a range of spaces including, lounge, occasional, bedroom, entrance-ways, waiting rooms and more in Retirement Villages, Aged Care or Accommodation facilities.

### **SPECIFICATIONS**

- A generous sized Lounge Chair offering premium comfort and style
- Diverse range of Designer fabrics available
- Leg timber and colour options
- Correct seat height ensuring easy entry/exit
- High quality foam used to enhance comfort with a 10 year warranty
- Fixed seat cushion

#### **Dimensions:**

W720 x D750 x H990 x SH440 x Arm height: 500mm