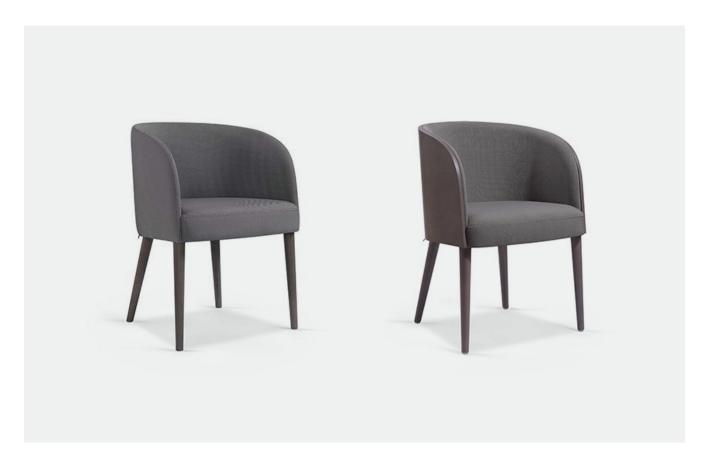

# **GOMO CHAIR**

The Gomo Chair is refined and modern Scandinavian style, with a combination of subtle curves and sleek angles, it will add a touch of class and sophistication to any space. Ideal for Retirement Living and Apartment living spaces, Gomo can be customised to suit your own décor with guaranteed comfort and durability. The Gomo collection includes a Dining Chair and dining and occasional tables. The result is a very mod, yet characterful collection which fits into both public and residential interiors.

### **SPECIFICATIONS**

- Mid-century Scandinavian design
- Excellent comfort and support
- Diverse range of fabrics/vinyls/leathers available
- Leg timber and colour options available
- Fixed seat cushion
- Top quality foam for enhanced comfort levels with a 10-year warranty

# **OPTIONS**

With Timber back surround