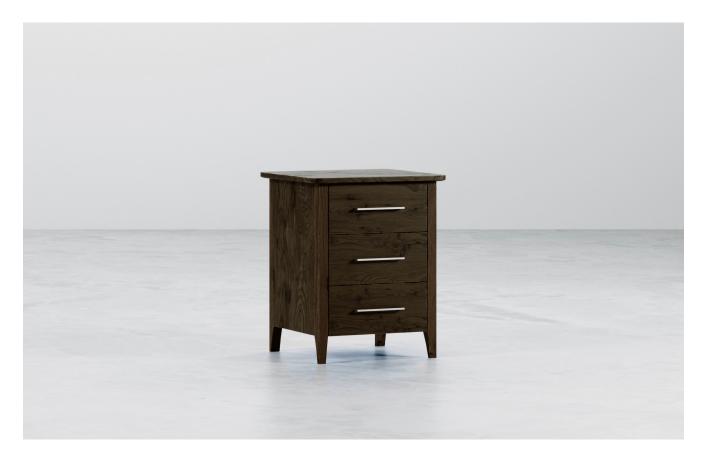

# **RATA 3 DRAWER BEDSIDE CABINET**

The Rata 3 Drawer Bedside Cabinet is a premium bedside option for premium care rooms. With soft rounded corners on the top this is an added safety feature for both carers and patients alike. You can customise to create your unique furniture to match your decor and environment.

#### **SPECIFICATIONS**

- Premium Bedside Cabinet with soft rounded corners and edged for added safety and protection
- Quality Solid timber & melamine construction in colour of your choice
- High quality, heavy duty metal drawer sides on easy opening runners
- White, wipe-able drawer interior for easy cleaning
- Option of locking drawer
- Optional with castors at the back for ease of movement
- Wide range of drawer handle options

#### **Dimensions:**

W430 x D430 x H760mm