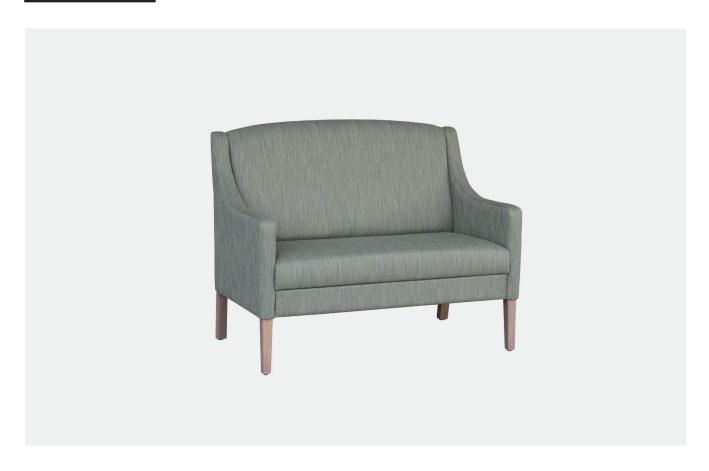

# **SWEDEN 2 SEATER**

The Sweden 2 Seater is a compact, simplistic and stylish design. Featuring sleek curved arms, curved top back and integrated slim tapered legs, this chair fits perfectly into Retirement, Healthcare, Agedcare, DHB's, Commercial environments and more.

## **SPECIFICATIONS**

- Specialised high back for extra lumbar support
- Stylish continuing curved arm design
- Excellence in design and comfort
- Diverse range of moisture barrier fabrics or vinyls available
- Timber Leg Colour options
- Correct Seat Height ensuring easy entry/exit
- Fixed or Loose Seat Cushion
- Quality European Beech legs polished with a 2 pack lacquer finish
- Available in a chair, 2, 2.5 or 3 Seater

#### **Dimensions:**

W1160 x D700 x H1000 x SH500mm