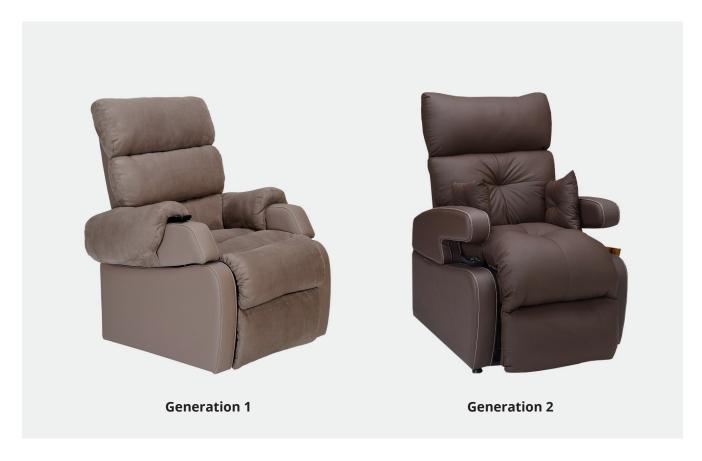

# COCOON LIFT RECLINER SINGLE POWER LIFT CHAIR

The Cocoon Lift Recliner Chair - Single Electric is the ultimate lift chair for comfort and functionality. Exquisitely soft, the Cocoon relieves pressure points and offers superior pressure care by immersing the whole body in the quilt. Excellent for maintaining user's autonomy as it lifts to the required position and with its multiple movement functions including moveable arms and pressure relieving points. The removable, breathable and waterproof quilt set enables easy cleaning for infection control, making it the perfect lift chair for Aged Care, Healthcare, Bariatric, Home Care and Hospital use.

## **SPECIFICATIONS**

- $\bullet$  Relieves pressure points by immersing the whole body's patient in the quilt
- Removable and Washable back and seat base and armrests To fight against infection
- Comfortably replace the Quilt sets low-cost repairing of your Armchair
- Allows medical care access moveable arms, allowing the positioning of raising-patient straps and makes ease of transfer
- Modify or Adapt the dimensions to the user 2-seat base widths and 2-seat base depths adjustable
- Maintain Patient's Autonomy lifts to the required position in a two-step process: Armchair lifts up first, then tilts forward in a second step.
- Secured & reversible remote control
- Maximum Weight: 160kg
- 3 coatings with colour options
- Optional braked castor on the chair
- Chair with 1 motor