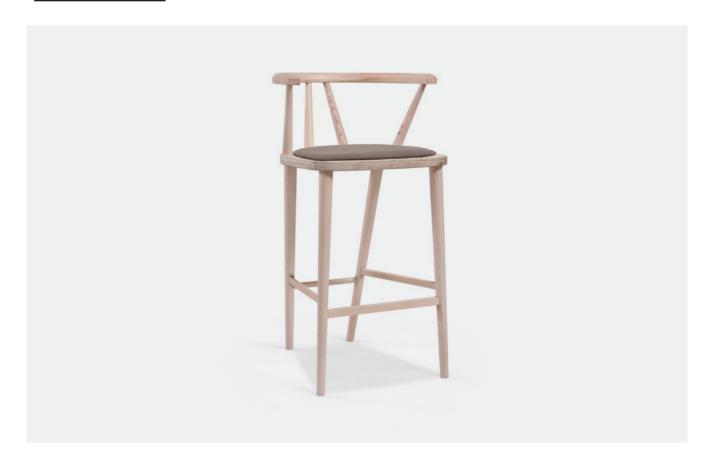

# **BETTY BARSTOOL**

The Betty Barstool combines timeless craftsmanship with a new interpretation of the traditional mid-20th century scandinavian design. Featuring sleek tapered lines and beautiful elegance, Betty is constructed from solid European Beech. This stunning barstool can be customised to suit your Retirement Village interiors with your choice of finish stain or paint colour and optional upholstery on the seat. The Betty Collection includes an upholstered back chair, slat back chair and solid timber seat option. A very relaxed, yet characteristic collection which will fit nicely in many spaces.

### **Dimensions:**

W550 x D540 x H1020 x SH760mm