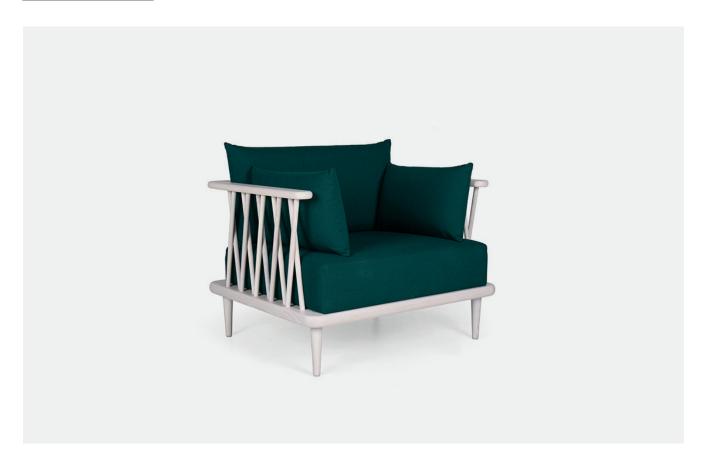

# NATURAL CHAIR

Inspired by the bamboo forest shapes, the Natural Chair collection is an appeal to return to our origins, where we feel most relaxed and peaceful. The beautiful details that only true craftsmen can produce, transform the complexity of this lounge chair into a masterpiece of design, that will definitely enhance the interior of any boutique Retirement Village or home. The lounge chair and the 2 seater can have side pillows as an option, if you wish to add extra comfort.

### **SPECIFICATIONS**

- Mid-century Scandinavian design
- Excellent comfort and support
- Diverse range of fabrics/vinyls/leathers available
- Leg timber and colour options available
- Fixed seat cushion
- Correct seat height ensuring easy entry/exit
- Top quality foam for enhanced comfort levels

### **Dimensions:**

W900 x D780 x H745 x SH440mm