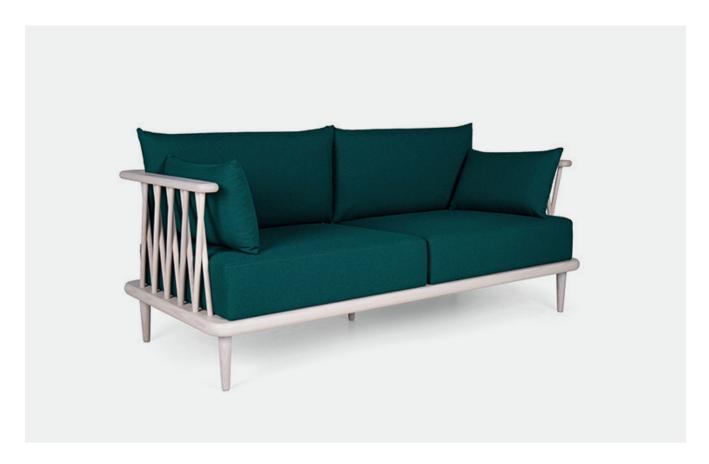

# **NATURAL 2 SEATER**

Inspired by the bamboo forest shapes, the Natural Chair collection is an appeal to return to our origins, where we feel most relaxed and peaceful. The beautiful details that only true craftsmen can produce, transform the complexity of this lounge chair into a masterpiece of design, that will definitely enhance the interior of any boutique Retirement Village or home. The lounge chair and the 2 seater can have side pillows as an option, if you wish to add extra comfort.

#### **SPECIFICATIONS**

- Mid-century Scandinavian design
- Excellent comfort and support
- Diverse range of fabrics/vinyls/leathers available
- Leg timber and colour options available
- Fixed seat cushion
- Correct seat height ensuring easy entry/exit
- Top quality foam for enhanced comfort levels

#### **Dimensions:**

W1700 x D780 x H745 x SH440mm