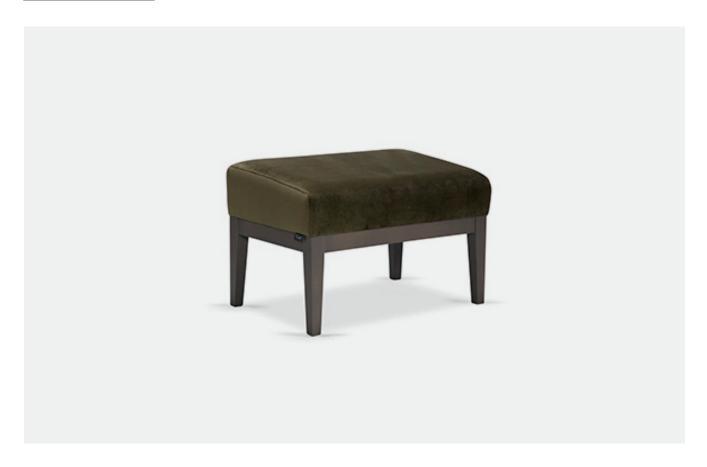

# IMELDA FOOTSTOOL

The Imelda Foostool is an elegant, stylish and classy design that will enhance any environment. Along with the careful balance between enticing curves, plush comfortable seat and the four tapered legs, it provides a distinct look. This is the perfect choice for lounge or occasional spaces in Retirement Homes, Apartments or a quality residence, with its simplistic refined look, the Imelda is guaranteed to add value to any space. The Imelda collection includes a Armchair and Side Chair.

## **Dimensions:**

W610 x D420 x H400mm