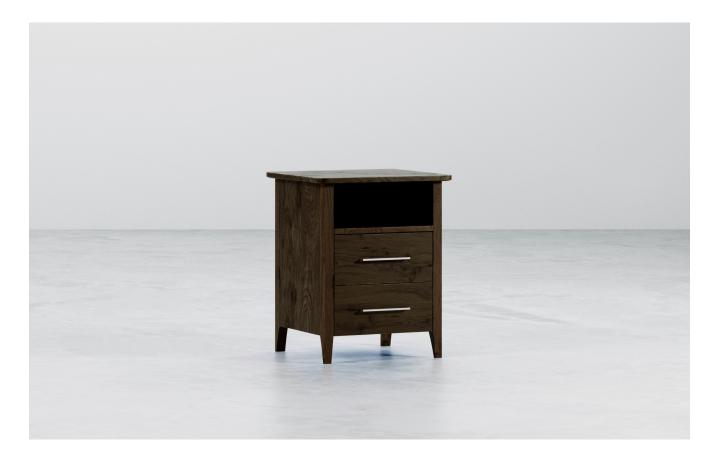

# **RATA 2 DRAWER BEDSIDE CABINET**

The Rata 2 Drawer Bedside Cabinet is a premium bedside option for premium care rooms. With soft rounded corners on the top this is a safety feature for both carers and patients alike and a open shelf as an extra storage space. You can customise to create your unique furniture to match your decor and environment.

#### **SPECIFICATIONS**

- Premium Bedside Cabinet with soft rounded corners and edged for added safety and protection
- With open shelf for extra storage space
- Castors at the back for ease of movement
- Quality Solid timber & melamine construction in colour of your choice
- High quality, heavy duty metal drawer sides on easy opening runners
- White, wipe-able drawer interior for easy cleaning
- Option of locking drawer
- Wide range of drawer handle options

#### **Dimensions:**

W430 x D430 x H760mm