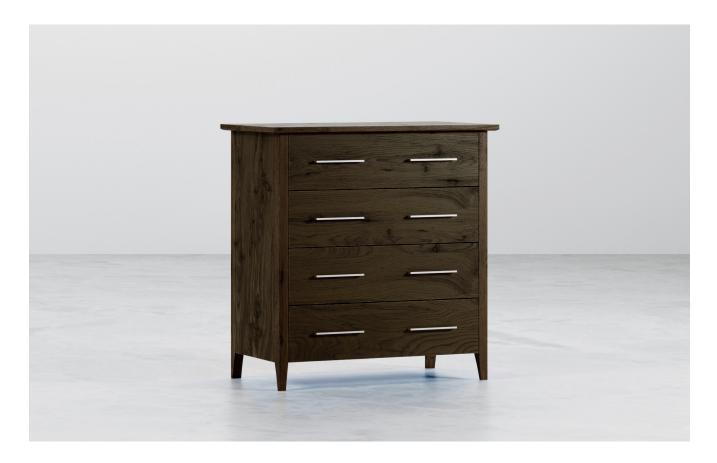

# **RATA 4 DRAWER CHEST**

The Rata 4 Drawer Chest is part of a premium bedroom range option for premium care rooms. Combining solid timber with melamine construction for the ultimate in functionality and design. You can customise with your choice of finish colour and handle option to create your unique furniture to match your decor and environment.

#### **SPECIFICATIONS**

- Premium 4 Drawer Chest with soft rounded corners and edged for added safety and protection
- High quality, heavy duty metal drawer sides on easy opening runners
- White, wipe-able drawer interior for easy cleaning
- Option of locking drawer
- Wide range of drawer handle options

#### **Dimensions:**

W800 x D430 x H900mm