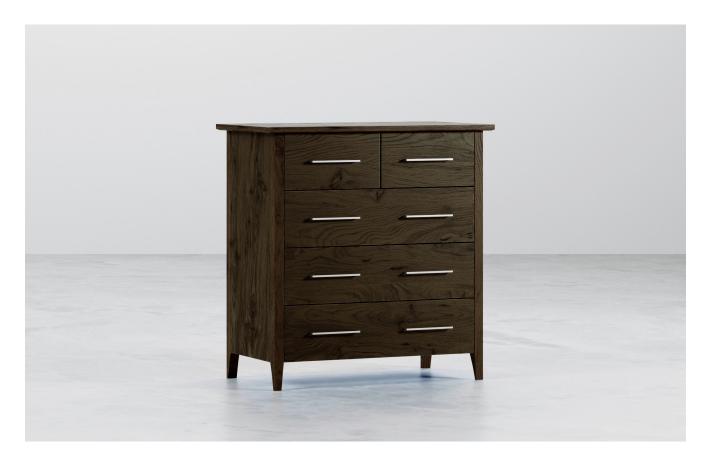

# **RATA 5 DRAWER CHEST**

The Rata 5 Drawer Chest is part of a premium bedroom range option for premium care rooms. Combining solid timber with melamine construction for the ultimate in functionality and design. You can customise with your choice of finish colour and handle option to create your unique furniture to match your decor and environment.

#### **SPECIFICATIONS**

- Premium 5 Drawer Chest with soft rounded corners and edged for added safety and protection
- Quality Solid timber & melamine construction in colour of your choice
- High quality, heavy duty metal drawer sides on easy opening runners
- White, wipe-able drawer interior for easy cleaning
- Option of locking drawer
- Wide range of drawer handle options

### **Dimensions:**

W800 x D430 x H900mm