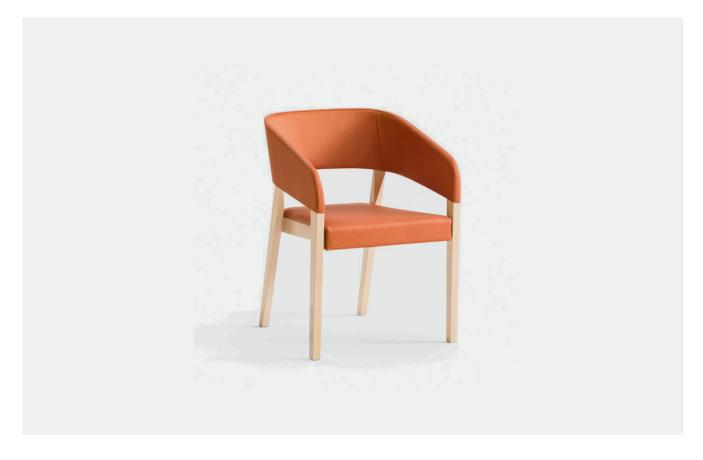

## ARLO ARM CHAIR (STACKABLE)

The Arlo Arm Chair is a very versatile, stylish chair that is both stackable and customisable. Featuring fine lines and an ergonomically curved back for the ultimate in comfort, the Arlo Stackable Arm chair is well suited for use in Agedcare and Healthcare spaces, DHB's and Waiting rooms.

## **SPECIFICATIONS**

- High quality solid timber Beech frame stained to colour of your choice
- Durable standard or Pressure care foam
- Wide range of moisture barrier fabrics / vinyls / leathers available
- Stackable to 4 high
- Weight Rating: 200kg

**Dimensions:** W580 x D630 x H850 x SH480mm

Colour/Finish: Custom Finish

Manufactured: Italy/New Zealand

Application: Indoor

Warranty: 7 Years