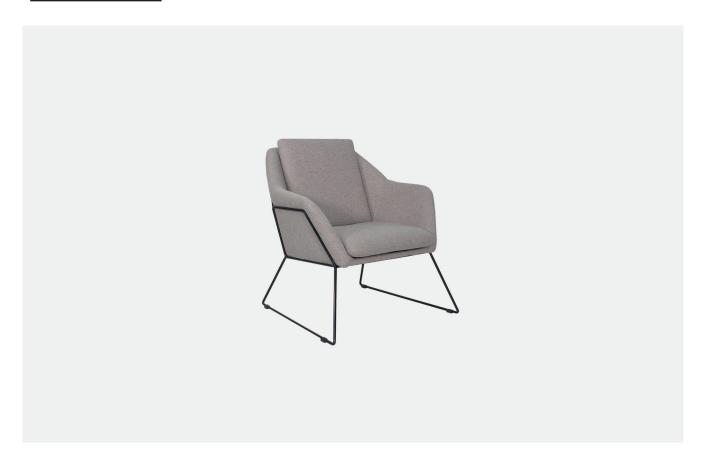

# **TETRA CHAIR**

A stylish leisure chair, the Tetra is designed for collaborative spaces or keeping your visitors at ease. With the comfortable, supportive cushioning of the seat and back and strong steel frame the Tetra is a highly functional chair for Retirement and Aged Care facilities.

#### **SPECIFICATIONS**

- Stylish leisure chair with flared sides and modern sled frame.
- Detachable seat and back cushions with removable cushion covers.
- High density foam provides comfortable, supportive cushioning.
- Upholstered standard in Grey fabric for quickship or choose to custom upholster the seat and/or back cushion with your favourite accent colour or patterned fabric\*. \*Finish may vary depending on fabric choice.
  • Strong steel sled frame finished in Black powdercoat with non-slip glides.
- Weight Rating: 140kg
- 3+ Hour Comfort
- Fabric Requirements:
- Back Cushion: 0.6m
- Seat Cushion: 0.65m

#### **Dimensions:**

W500 x D480 x H820 x SH460mm

#### Colour/Finish:

Standard in Grey Fabric or Custom Finish