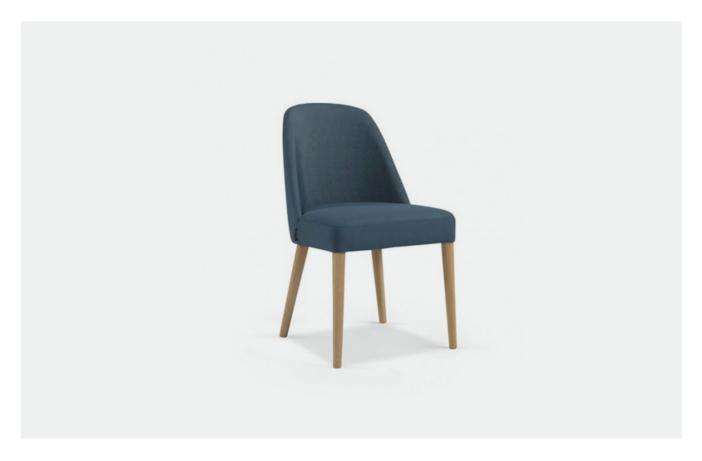

# **GOMO DINING CHAIR**

The Gomo Dining Chair is refined and modern Scandinavian style, with a combination of subtle curves and sleek angles, it will add a touch of class and sophistication to any dining space. Ideal for Retirement Living and Apartment living spaces, Gomo can be customised to suit your own décor with guaranteed comfort and durability. The Gomo collection includes an occasional Chair and dining and occasional tables. The result is a very mod, yet characterful collection which fits into both public and residential interiors.

#### **SPECIFICATIONS**

- Mid-century Scandinavian design
- Excellent comfort and support
- Diverse range of fabrics/vinyls/leathers available
- Leg timber and colour options available
- Fixed seat cushion
- Top quality foam for enhanced comfort levels with a 10-year warranty

#### **Dimensions:**

• W480 x D470 x H820 x SH490mm