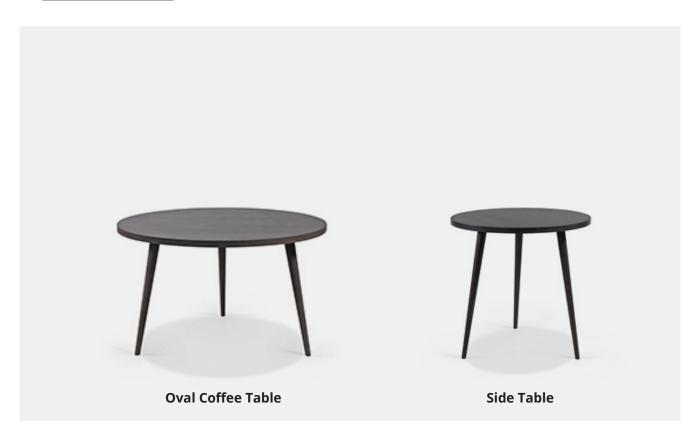

## **Dimensions:**

- Side Table: W400 x D400 x H600mm
  Oval Coffee Table: W1000 x D600 x
- H450mm

Colour/Finish:

Stained or Painted in colour of your choice

Manufactured: Italy/NZ

Application: Indoor

Warranty: 7 Years