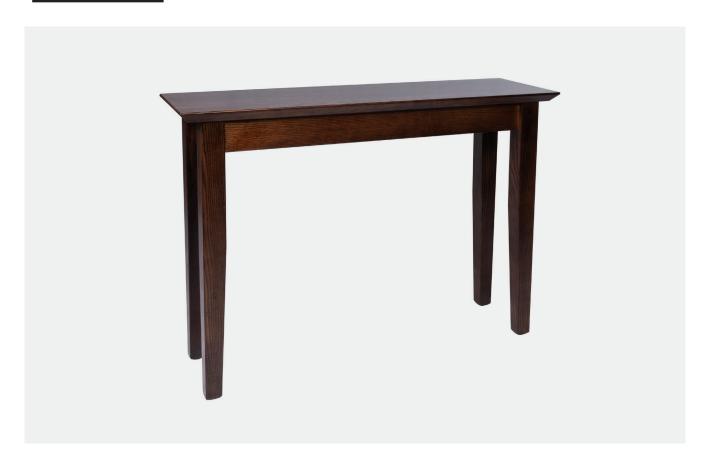

# **AVA CONSOLE TABLE**

Discover the new Ava Apartment Collection of furniture with distinctive contemporary style and design. Its refined design features slimline tapered legs, a contemporary shark nose profile edge around the top and your choice of finish colour. The Ava Console Table is perfect for Apartments and Retirement living spaces.

### **SPECIFICATIONS**

- Handcrafted from either solid Solid Ash or Beech Timbers
- $\bullet$  Stained in colour of your choice
- Finished with a hard wearing quality 2 pack lacquer finish
- Tapered legs
- No drawers