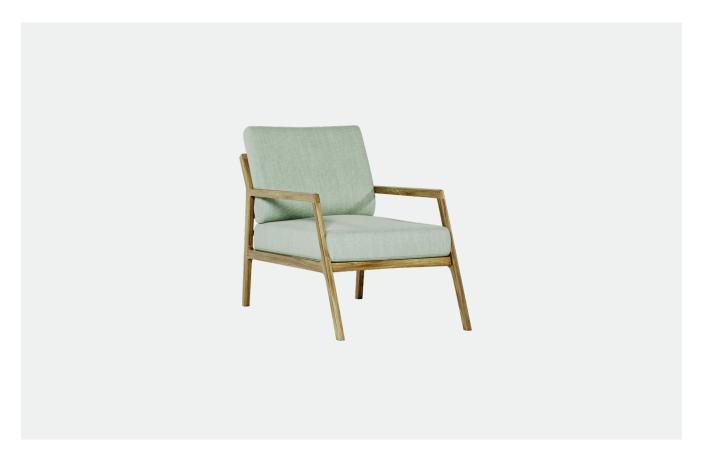

# **COCO ARMCHAIR**

A beautiful and relaxed occasional Chair. The Coco Armchair is scandinavian inspired design that is both sophisticated and minimalist, a comfortable option for occasional and lounge spaces. The Coco is available with timber options and finish colours and upholstered in-house for greater customisation.

#### **SPECIFICATIONS**

- Mid-century Scandinavian design
- High quality solid ash or oak timber construction
- Stained or Painted in any colour of your choice
- Upholstered in Fabric of your choice
- Correct seat height for easy entry/exit
- Plush seat comfort with high grade foam for durability
- Top quality foam for enhanced comfort levels with a 10-year warranty

#### **Dimensions:**

W770 x D910 x H820 x SH490mm

#### Colour/Finish:

Stained or Painted in colour of your choice