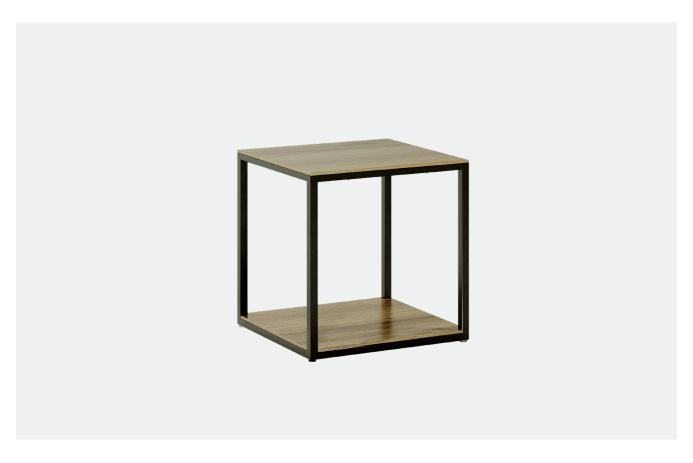

# LIV SIDE TABLE

Beautiful and Stylish timber side tables, the Liv Side Table is part of a versatile and striking occasional range. Featuring a top and bottom in smooth oak timber with steel frame for a minimal look. The perfect side tables to make a refined design statement in your Retirement living areas.

The natural timber grain is a stunning feature bringing warmth and life to any space. Mix and match the timber and frame colours to suit any interior, and pair with the range of Liv Tables for a co-ordinating fit-out.

#### **SPECIFICATIONS**

- Solid Ash, Oak or European Beech Timber or Plywood Top and base options
- Quality Steel Powdercoated Frame

#### **Dimensions:**

 $W400 \times D400 \times H400 mm$  / Custom Size Options Available