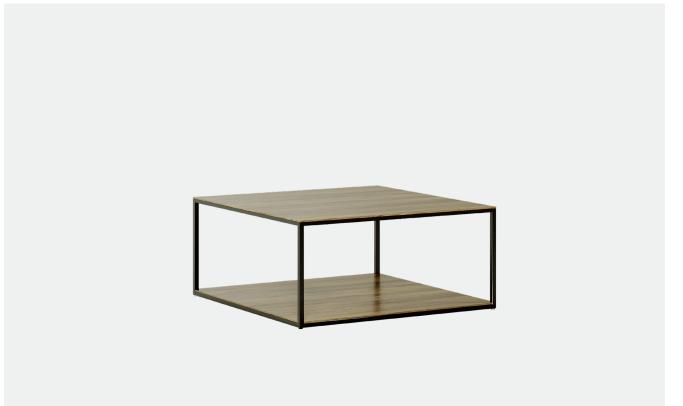

## LIV SQUARE COFFEE TABLE

Beautiful and Stylish timber occasional tables, the Liv Square Coffee Table is part of a versatile and striking occasional range. Featuring a top and bottom in smooth oak timber with steel frame for a minimal look. The perfect occasional tables to make a refined design statement in your Retirement living areas.

The natural timber grain is a stunning feature bringing warmth and life to any space. Mix and match the timber and frame colours to suit any interior, and pair with the range of Liv Tables for a co-ordinating fit-out.

## **SPECIFICATIONS**

Solid Ash, Oak or European Beech Timber or Plywood Top and base options
Quality Steel Powdercoated Frame

**Dimensions:** W800 x D800 x H350mm / Custom Sizes Available

**Colour/Finish:** Stained or Painted in colour of your choice