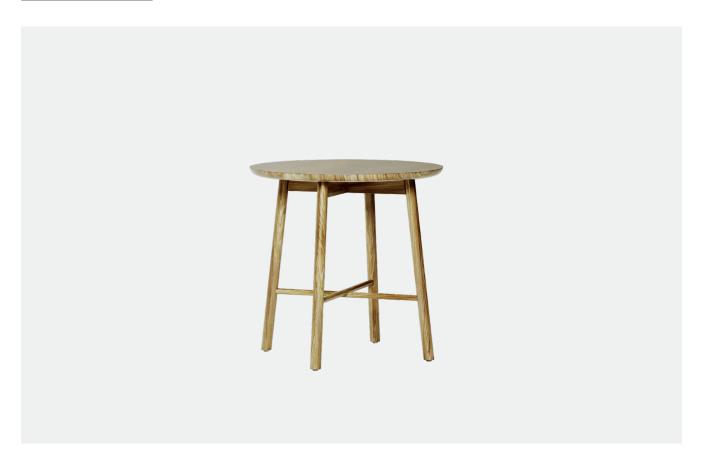

# **OSKAR SIDE TABLE**

Beautiful and Stylish timber occasional tables, the Oskar Side Table is part of a versatile and scandinavian inspired occasional range. Featuring softly rounded edges in smooth ash or oak timber creating a timeless aesthetic that will sit perfectly in any interior.

The natural timber grain is a stunning feature bringing warmth and life to any space. The perfect side tables to make a refined design statement in your Retirement living areas and pair with the range of Oskar Tables for a co-ordinating fit-out.

## **SPECIFICATIONS**

- Modern Scandinavian design
- Solid Ash, Oak or European Beech Timber construction
- Stained or Painted in any colour of your choice with clear lacquer finish