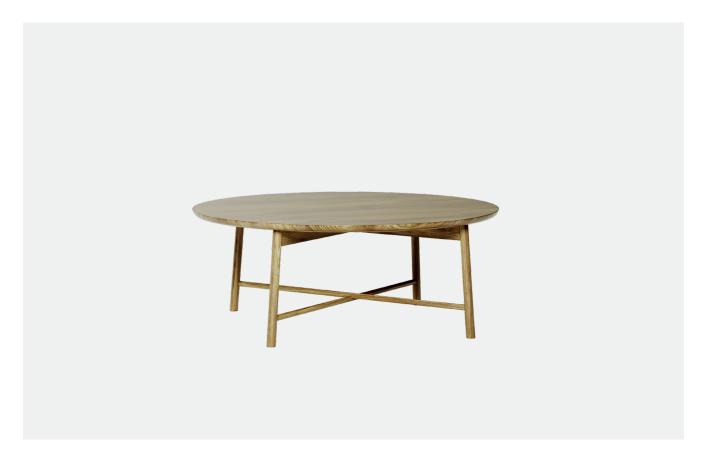

# **OSKAR ROUND COFFEE TABLE**

Beautiful and Stylish timber occasional tables, the Oskar Round Coffee Table is part of a versatile and scandinavian inspired occasional range. Featuring softly rounded edges in smooth ash or oak timber creating a timeless aesthetic that will sit perfectly in any interior.

The natural timber grain is a stunning feature bringing warmth and life to any space. The perfect side tables to make a refined design statement in your Retirement living areas and pair with the range of Oskar Tables for a co-ordinating fit-out.

#### **SPECIFICATIONS**

- Modern Scandinavian design
- Solid Ash, Oak or European Beech Timber construction
- Stained or Painted in any colour of your choice with clear lacquer finish

#### **Dimensions:**

900mm dia x H450mm/ Custom Sizes Available