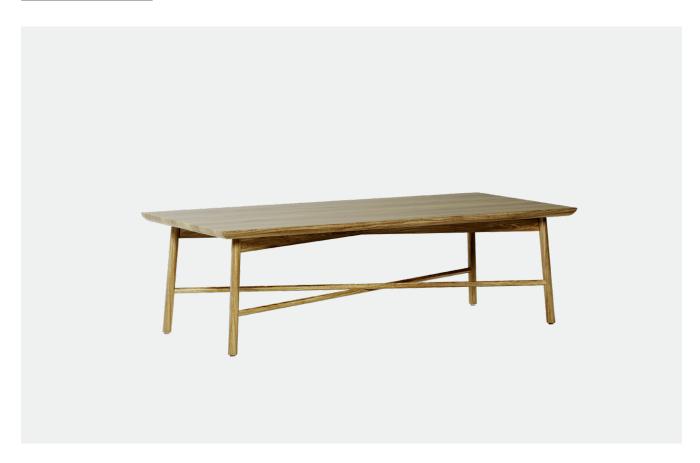

# **OSKAR RECTANGLE COFFEE TABLE**

Beautiful and Stylish timber occasional tables, the Oskar Rectangle Coffee Table is part of a versatile and scandinavian inspired occasional range. Featuring softly rounded edges in smooth ash or oak timber creating a timeless aesthetic that will sit perfectly in any interior.

The natural timber grain is a stunning feature bringing warmth and life to any space. The perfect side tables to make a refined design statement in your Retirement living areas and pair with the range of Oskar Tables for a co-ordinating fit-out.

# **SPECIFICATIONS**

- Modern Scandinavian design
- Solid Ash, Oak or European Beech Timber construction
- Stained or Painted in any colour of your choice with clear lacquer finish

## Dimensions:

W1200 x D600 x H450mm / Custom Sizes Available