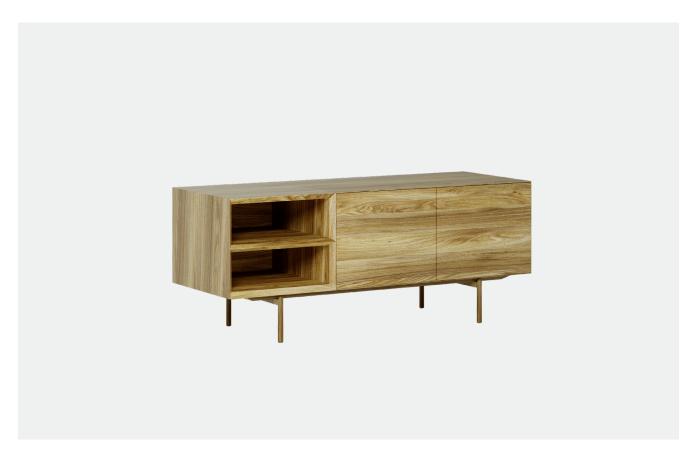

# **COCO SIDEBOARD**

Combining elegance and craftsmanship, the Coco Sideboard is a scandinavian inspired design. Featuring open shelves and cupboards with beautiful simple lines all working harmoniously to provide a multifunctional storage piece of furniture ideal for Retirement and Aged Care facilities.

## **SPECIFICATIONS**

- Mid-century Scandinavian design
- High quality construction from Solid Ash, Oak or European Beech Timber
- Stained or Painted in the colour of your choice
- Quality soft close doors
- Maximum storage space