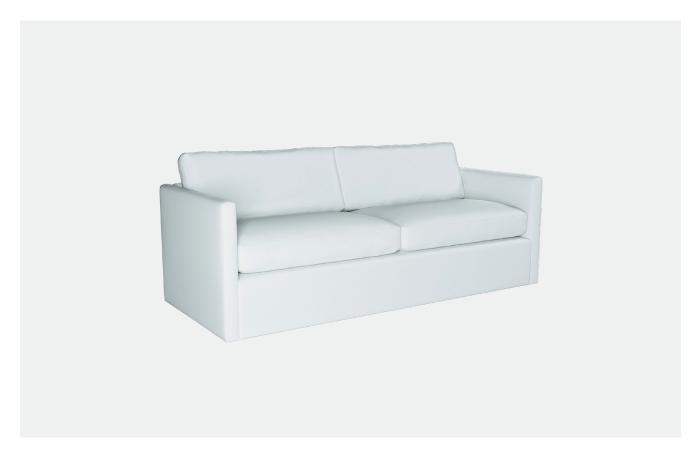

# **BLING SOFA SLEEPER**

A Modern Sofa the converts to a bed with very soft cushioning and excellent comfort. The Bling Sofa Sleeper is excellent for Lounge areas and Living spaces in your Retirement Facility or Apartment.

### **SPECIFICATIONS**

- Available in Chair, 2.0, 2.5 and 3 Seater
- Plush comfort
- Choose your Fabric
- Remove seat cushions and pullout to make a double bed
- Loose seat and back cushions
- High quality foam used for superior comfort with 10 year warranty
- Option with Metal Base frame in chrome or any powdercoat finish or solid timber.

### **Dimensions:**

W1600 x D850 x H800 x SH490mm