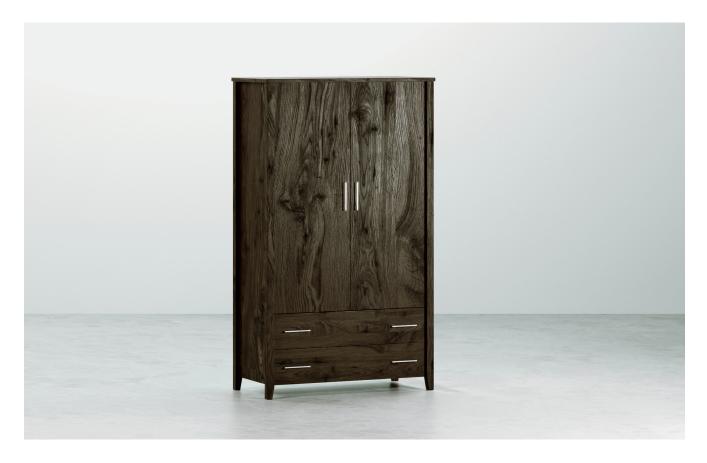

# **RATA 2 DOOR WARDROBE**

The Rata 2 Door Wardrobe is a functional and timeless design. With many safety features including rounded corners on edges and optional locks on drawers. Made in NZ you can customise to create your own unique furniture to suit your decor and environment.

### **SPECIFICATIONS**

- Premium 2 Door Wardrobe with soft rounded corners and edged for added safety and protection
- Hangar rail inside
- Quality Solid timber & melamine construction in colour of your choice
- High quality, heavy duty metal drawer sides on easy opening runners
- · White, wipe-able drawer interior for easy cleaning
- Option of locking drawer
- Wide range of drawer handle options