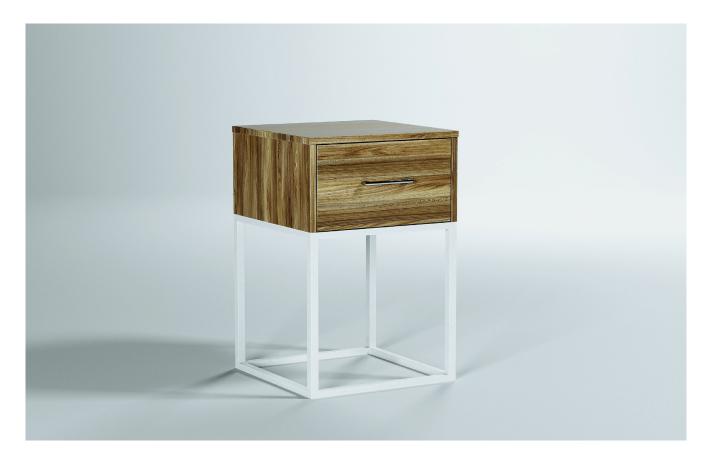

# WILLIAM 1 DRAWER BEDSIDE

Modern simplistic design, the William 1 Drawer Bedside blends the striking combination of timber and metal to enhance the style of your Room Furniture. Designed and made in New Zealand offering you the flexibility of finish colours and bespoke sizing. William is part of a sleek range of Bedroom furniture complemented by a 2 drawer bedside table and 6 drawer dresser and mirror to complete your bedroom setting.

## **SPECIFICATIONS**

- Handcrafted Timber Top with Metal powdercoated base
- Modern square styling
- Timber top finished in a lacquer finish colour of your choice
- Metal Powdercoated base in colour of your choice
- 1 Drawer Bedside
- Handle Options

## **Dimensions:**

W400 x D400 x H630mm