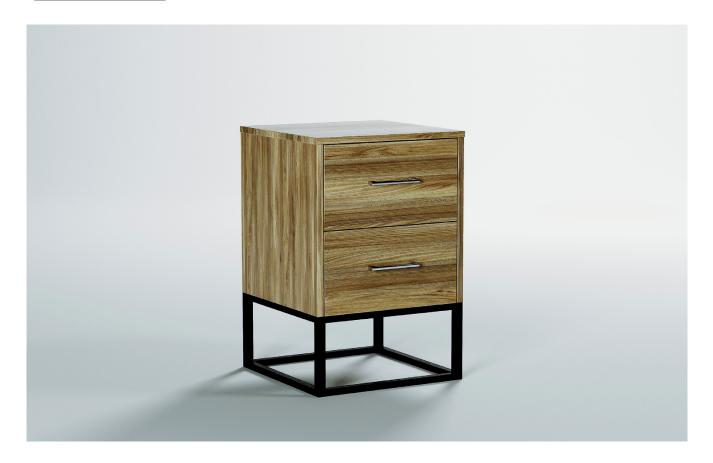

# **WILLIAM 2 DRAWER BEDSIDE**

Modern simplistic design, the William 2 Drawer Bedside blends the striking combination of timber and metal to enhance the style of your Room Furniture. Designed and made in New Zealand offering you the flexibility of finish colours and bespoke sizing. William is part of a sleek range of Bedroom furniture complemented by a 1 drawer bedside table and 6 drawer dresser and mirror to complete your bedroom setting.

# **SPECIFICATIONS**

- Handcrafted Timber Top with Metal Powdercoated base
- Modern square styling
- Timber top finished in a lacquer finish colour of your choice
- Metal Powdercoated base in colour of your choice

# **Dimensions:**

W400 x D400 x H630mm