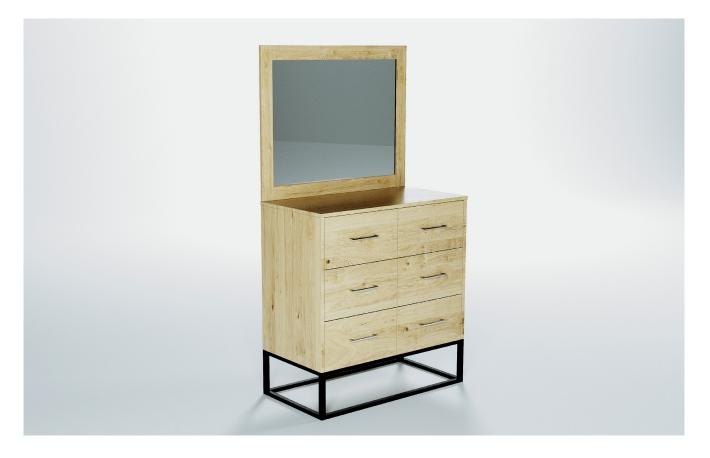

# WILLIAM 6 DRAWER DRESSER + MIRROR

Modern simplistic design, the William 1 Drawer Bedside blends the striking combination of timber and metal to enhance the style of your Room Furniture. Designed and made in New Zealand offering you the flexibility of finish colours and bespoke sizing. William is part of a sleek range of Bedroom furniture complemented by a 2 drawer bedside table and 6 drawer dresser and mirror to complete your bedroom setting.

## **SPECIFICATIONS**

- Handcrafted Timber Top with Metal powdercoated base
- Modern square styling
- Timber top finished in a lacquer finish colour of your choice
- Metal Powdercoated base in colour of your choice
- Mirror option of fixed to unit or separate
- 6 Drawers
- Handle Options

**Dimensions:** 

Dresser: W1200 x D450 x H820mm | Mirror: W1200 x H900mm