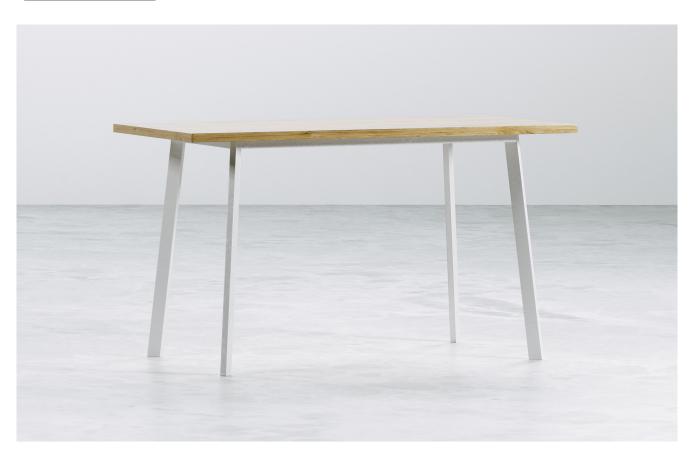

## SIENNA DINING TABLE

The Sienna Dining Table is a sleek and modern design, with a combination of timber and metal with sleek angles, it will add a touch of class and sophistication to any dining space. Ideal for Retirement Living and Apartment living spaces, Sienna can be customised to suit your own décor with guaranteed style and durability. The Sienna collection includes a occasional tables and an entertainment unit. The result is a very mod, yet characterful collection which fits into both public and residential interiors.

## **SPECIFICATIONS**

- Modern Sleek Designer Style
- Solid American Ash or Oak Timber Top
- Timber Finish colour of your choice
- Steel Powdercoated Leg Frame in colour of your choice
- Custom Sizes available

**Dimensions:** W1200 x D700 x H750mm

Colour/Finish: Custom Finish

Manufactured: New Zealand

Application: Indoor

Warranty: 7 Years