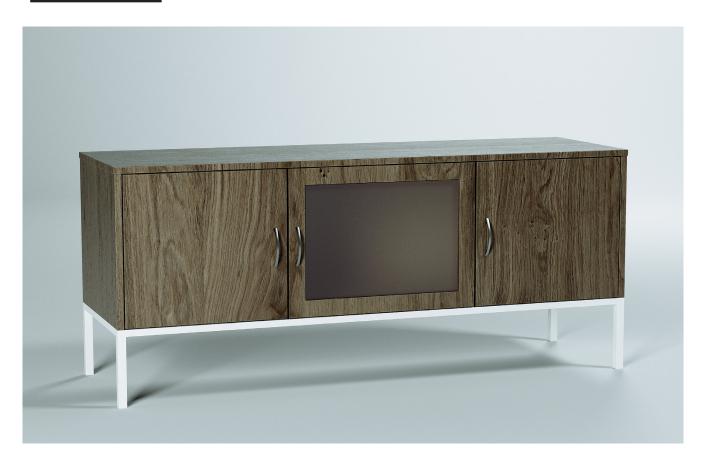

# SIENNA ENTERTAINMENT UNIT

The Sienna Entertainment Unit is a sleek and modern design, with a combination of timber and metal with sleek angles, it will add a touch of class and sophistication to any living space. Ideal for Retirement Living and Apartment living spaces, Sienna can be customised to suit your own décor with guaranteed style and durability. The Sienna collection includes occasional tables and a dining table. The result is a very mod, yet characterful collection which fits into both public and residential interiors.

#### **SPECIFICATIONS**

- Sleek modern style
- Solid American Ash or American Oak Timber
- Metal Powdercoated Base
- Frosted Glass panel in centre
- Custom sizes available

#### **Dimensions:**

W1400 x D450 x H600mm