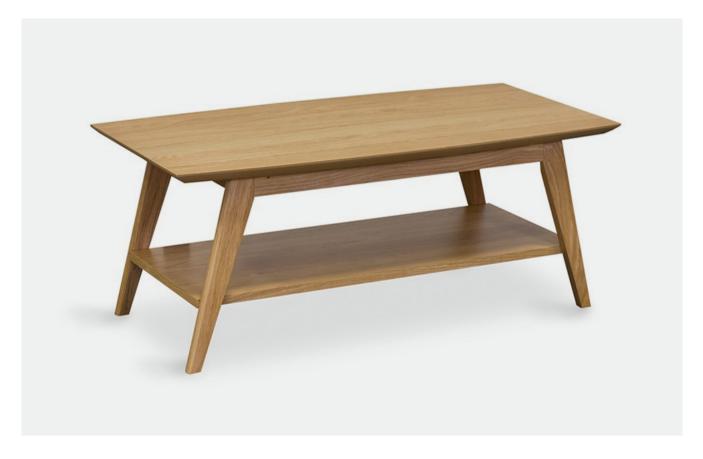

# MILAN RECTANGLE COFFEE TABLE

Beautiful and Stylish timber occasional tables, the Milan Rectangle Coffee Table is part of a versatile and scandinavian inspired occasional range. Featuring sleek lines in smooth ash or oak timber creating a timeless aesthetic that will sit perfectly in any interior. The natural timber grain is a stunning feature bringing warmth and life to any space. The perfect occasional tables to make a refined design statement in your Retirement living areas and pair with the range of Milan Tables for a co-ordinating fit-out.

### **SPECIFICATIONS**

- Modern Scandinavian design
- Solid Ash, Oak or Beech Timber construction
- Stained or Painted in any colour of your choice with clear lacquer finish
- Optional with a slate base

### **Dimensions:**

W1100 x D550 x H400mm