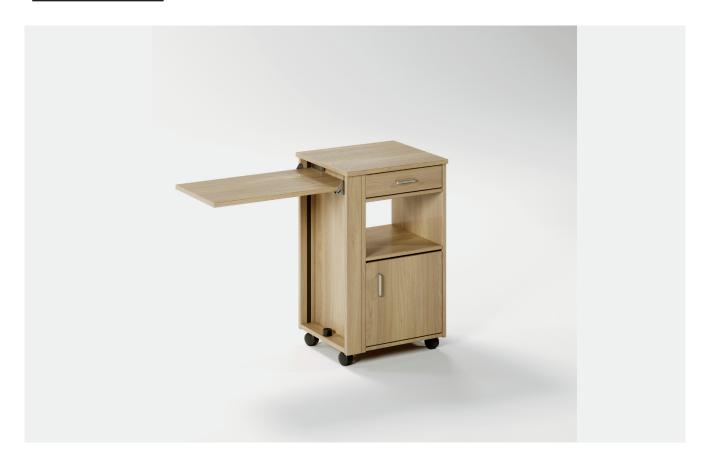

## RUBEN BEDSIDE CABINET WITH OVERBED TABLE

The Ruben Bedside Cabinet with Overbed Table is a very functional design with multiple uses. Featuring an easily accessible Overbed table by pulling out from the side, handy locking drawer at the top with a open storage compartment below and a cupboard for extra storage. The timeless design with many features you can customise to create your own unique furniture to suit your environment and decor.

## **SPECIFICATIONS**

- High quality construction
- Durable and stain and moisture resistant 18mm Melamine construction
- Bedside Drawers and Doors can open from both sides
- 1 drawer, 1 open storage compartment
- With Overbed table attached to the side
- Soft rounded corners and edges for added safety and peace of mind
- Optional Lock on top drawer
- Locking 50mm castors
- Heavy-duty, high-quality metal drawer sides on easy open runners
- Wipeable drawer interior, with durable 16mm white melamine drawer bottom and back
- Large range of handle options

**Dimensions:** W520 x D450 x H870mm

**Colour/Finish:** Custom Finish

Manufactured: New Zealand

Application: Indoor

Warranty: 7 Years