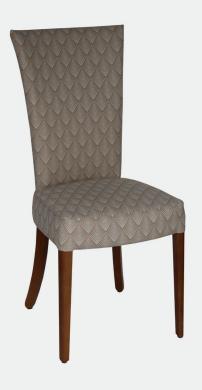

## VINCENT SIDE CHAIR

The Vincent Side chair is a fully upholstered chair with solid timber legs for commercial applications. It is a very sturdy and reliable option of timber and upholstered chair. The Vincent will sit nicely in any Retirement living dining space and pairs nicely with the Vincent Armchair.

## **SPECIFICATIONS**

- Quality European Beech Frame
- Top Stitched detail on Seat
- Webbed Seat for ultimate comfort
- High quality 2 pack lacquer finish on frame
  Perfect Seat height for easy access

**Dimensions:** W620 x D600 x H970 x SH490mm

Colour/Finish: **Custom Finish** 

Manufactured: New Zealand

**Application:** Indoor

Warranty: 7 Years