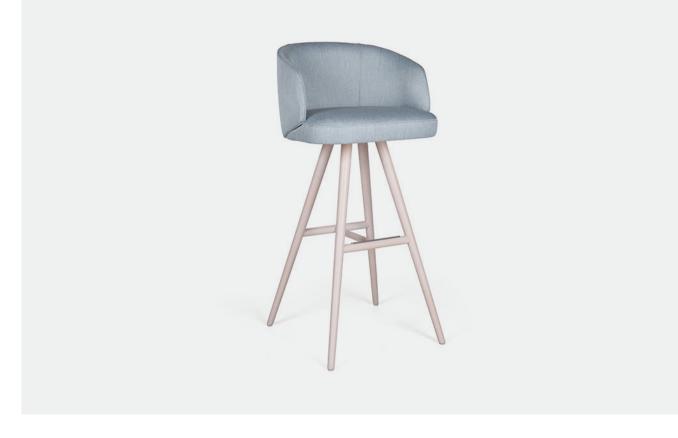

# NICO BAR STOOL

The Nico Bar stool has a nod to mid-century Scandinavian style, with a combination of subtle curves and sleek angles, it will add a touch of class and sophistication to any space. Ideal for Retirement Dining Areas and Apartment spaces, Nico can be customised to suit your own décor with guaranteed comfort and durability. The Nico collection includes a Side Chair, Arm Chair, Lounge Chair and Stool also. The result is a very mod, yet characterful collection which fits into both public and residential interiors.

**Dimensions:** W550 x D550 x H1030 x SH800mm