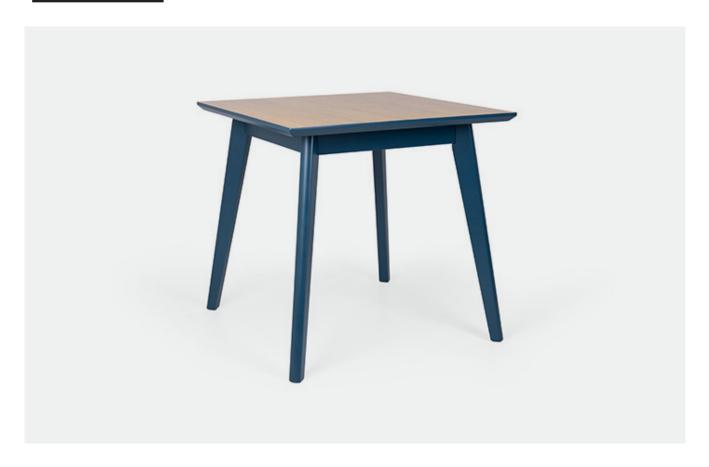

# PIXAL DINING TABLE SQUARE

The Pixal Dining Range of Tables is refined and modern style, with a combination of sleek angles and smooth lines. It will add a touch of class and sophistication to any dining space. Ideal for Cafes and High-end Restaurants, Pixal can be customised to suit your own décor with guaranteed comfort and durability. The Pixal design collection includes a square, round or rectangle shape, so that you can either use these three versions in the same interior design project to create a dynamic setting or choose one that is perfect for your interior design project. The result is a very mod, yet characterful collection which fits into both public and residential interiors.

### **SPECIFICATIONS**

- Modern designer styling
- Solid Beech Timber construction
- Timber stain or paint colour of your choice
- Mix and match with paint finish and timber stain top
- Optional with Melamine table top

#### **Dimensions:**

800sq, 900sq, 1000sq, 1200sq or 1800L x W900 x H760mm / Custom Sizes Available