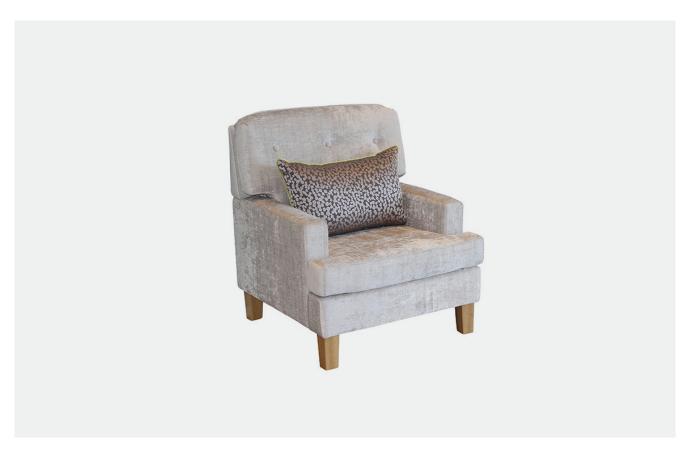

# **ADELAIDE CHAIR**

A classic design, the Adelaide Chair will enhance any environment. With a homely look and feel, button detailing to the back and the timber legs provides a nice dimension to break the fabric, the Adelaide is the perfect choice for Retirement Living, Aged Care or residential spaces.

## **SPECIFICATIONS**

- Plush comfort and supportive cushioning
- Stylish and modern timber base frame
- Diverse range of fabrics/vinyls/leathers available
- Leg timber and colour options available
- Loose or Fixed seat cushion
- Correct seat height ensuring easy entry/exit
- Top quality foam for enhanced comfort levels with a 10 year warranty

### **Dimensions:**

W720 x D780 x H890 x SH500mm