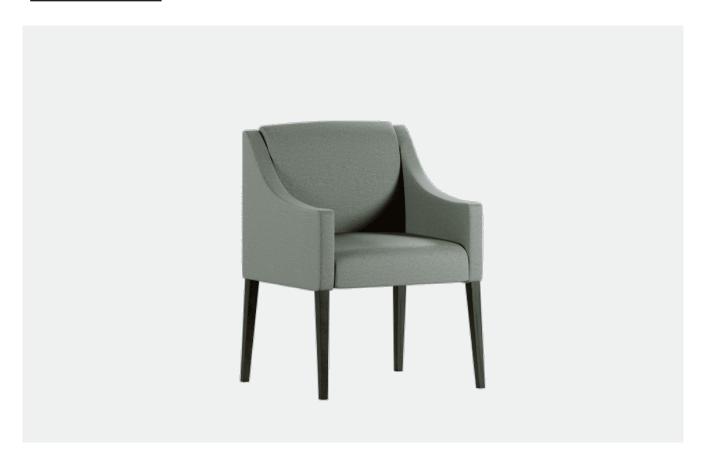

# **OLIVE BRIDGE CHAIR**

The Olive Bridge Chair is a timeless, stylish design. Its refined detailing with slim arms allowing for extra seating comfort and an efficient use of space. The versatility of the Olive Chair makes it suitable to sit well in Healthcare, Agedcare, Retirement and Hospital environments.

### **SPECIFICATIONS**

- Quality European Beech construction
- Timber Leg stained to colour of your choice with a 2 pack lacquer finish
- Diverse range of moisture barrier fabrics / vinyls / leathers available
- Correct seat height for easy entry/exit
- Fixed Seat Cushion
- Top quality foam for enhanced comfort levels with a 10 year warranty