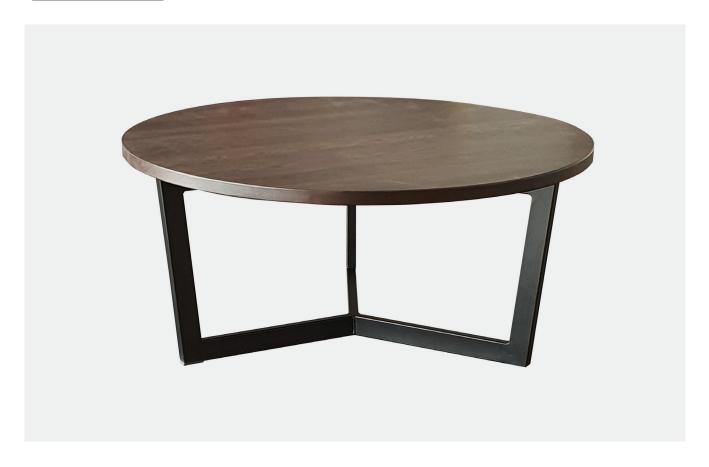

# LONDON COFFEE TABLE

The London Coffee Table is a refined and modern designer style, with a combination of subtle lines and sleek angles, it will add a touch of class and sophistication to any living space. Ideal for Retirement and Apartment spaces, London can be customised to suit your own décor with guaranteed durability.

# **SPECIFICATIONS**

- Metal Frame 3 point base Powdercoat Black or Custom Colour
- Ash Table top 32mm Solid Top with 2 pack lacquer

# **Dimensions:**

1050dia x H360mm