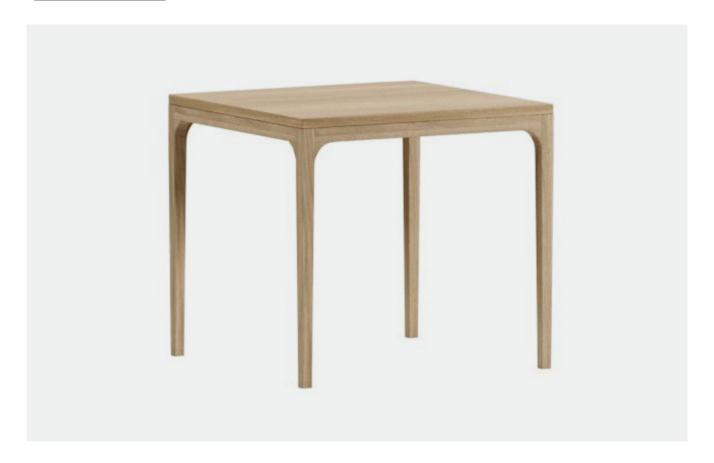

# KAITLIN DINING TABLE

A contemporary design Dining Table, the Kaitlin Range is a refined modern design that delivers high quality sophistication to any space. With its slimline design, stylish subtle curves and smooth edges it is well suited to Retirement and Agedcare living. Available in premium solid American Oak or American Ash and polished to a perfect smooth finish to highlight the naturally beauty of the woodgrain - this Dining Table is refined elegance.