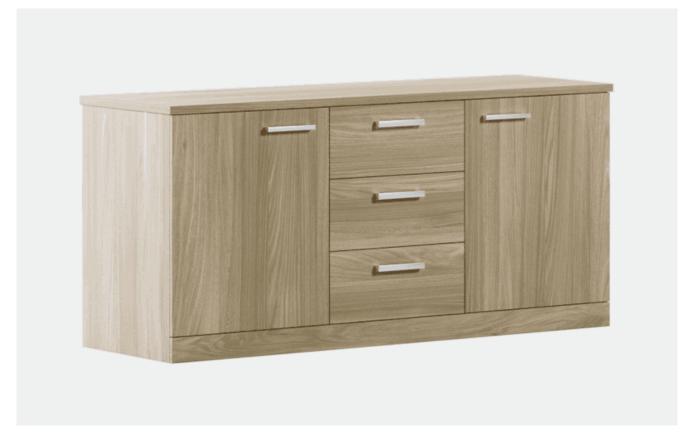

## RATA 2 DOOR/3 DRAWER ENTERTAINMENT UNIT

The Rata 2 Door 3 Drawer Entertainment Unit is a premium modern design that will fit into any interiors. With sleek lines and modern handles you can customise the finish colour to create your unique furniture to match your decor and environment.

## **SPECIFICATIONS**

- Solid Timber construction
- Polished with a hard-wearing 2pot lacquer
- Heavy duty, high quality metal drawer sides on easy open runners
- Slimbow Handle or Choose your handle
  Option of Melamine Construction

**Dimensions:** W1200 x D420 x H600mm

Colour/Finish: **Custom Finish** 

Manufactured: New Zealand

**Application:** Indoor

Warranty: 7 Years