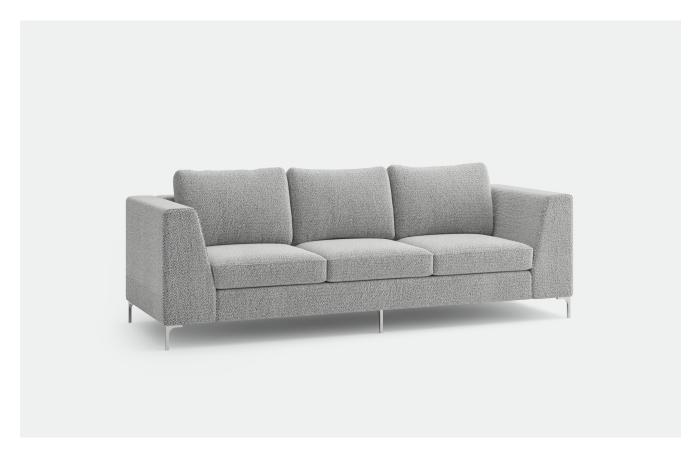

# **NEWPORT SOFA**

The Newport Sofa is a contemporary and classic looking sofa with elegant curves and plush comfort cushioning. With a classy look and feel this is the perfect option for Retirement Lounge spaces and Apartments. With its simplistic sophistication, the Newport will add value to any space. Also available in 2, 2.5 or 3 Seater

#### **SPECIFICATIONS**

- Stylish modern style with tapered, angled arms.
- Sleek metal legs
- Constructed from NZ Pine and Beech Timber
- Diverse range of moisture barrier fabrics/vinyls/leathers available
- Fixed or Loose seat and back cushion
- Top quality foam for enhanced comfort levels with a 10 year warranty
- Available as 2.0, 2.5 or 3 Seater

#### **Dimensions:**

3 Seater - W2460 x D1020 x H880 x SH490mm