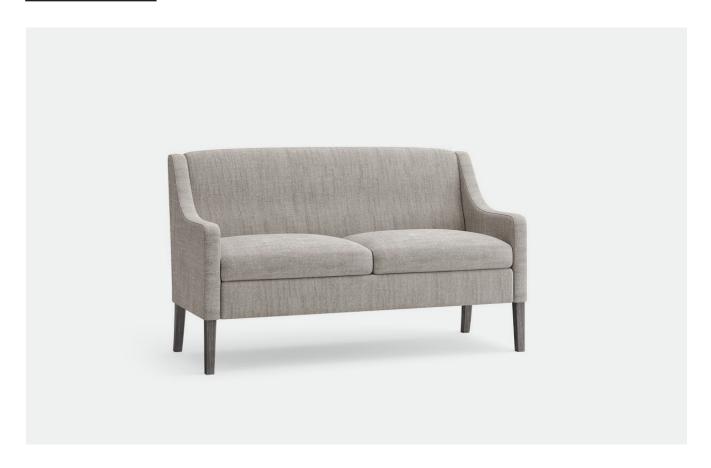

# **ATLAS 2.5 SEATER SOFA**

A contemporary, timeless design the Atlas 2.5 Seater Sofa is compact in size and ultra-comfortable that will suit a vast range of spaces. With fine curved arms and refined timber legs this chair can be customised to suit your décor. The lower back of the Atlas makes it less obtrusive to the eye and will fit easily into any Retirement, Agedcare or Hotel environment.

### **SPECIFICATIONS**

- New Zealand Made for Comfort and Strength
- Lower back with fine curved arms
- Diverse range of fabrics/vinyls/leathers available
- Leg timber and colour options available
- Loose or Fixed seat cushion
- Correct seat height ensuring easy entry/exit
- Top quality foam for enhanced comfort levels

### **Dimensions:**

W1560 x D700 x H950 x SH500mm

#### Colour/Finish:

Choice of Fabrics / Timber Leg Stain colour