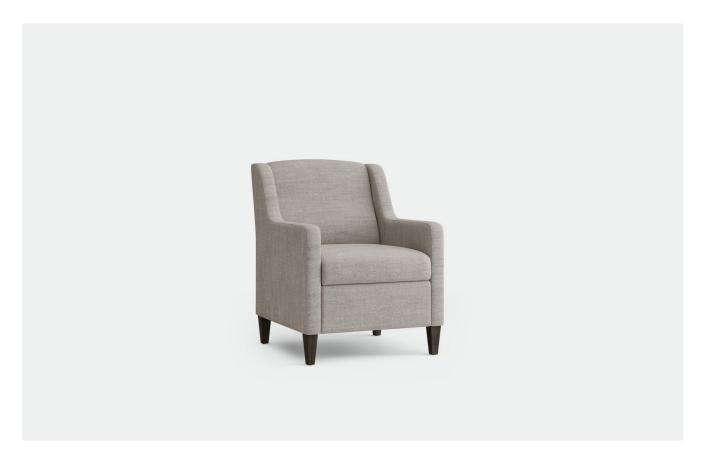

# COOPER MID BACK CHAIR

The Cooper Mid Back Chair is a simplistic yet stylish well designed chair. Featuring a mid back with wings for added support and comfort combined with correct ergonomics, it is the perfect chair for all Agedcare, Healthcare. Retirement and DHB environments.

### **SPECIFICATIONS**

- Mid-back for added support and comfort
- Quality European Beech legs polished with a 2 pack lacquer finish
- Leg colour options
- Wide range of moisture barrier fabrics / vinyls / leathers available
- Correct seat height ensuring easy entry/exit
- Fixed seat and back cushion
- High quality foam with a 10 year warranty
- Available in 2, 2.5 or 3 seater
- Optional: Mid-back or high-back style

#### **Dimensions:**

W710 x D830 x H940 x SH500mm